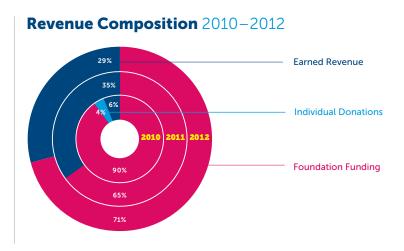

# Revenue Composition 2010–2012 Individual Donations Earned Revenue Foundation Funding

# Revenue Composition 2010–2012 Foundation Funding 1010 1011 1012 1012 1013 1013 1013 1013 1013 1013 1013 1013 1013 1013 1013 1013 1013 1013 1013 1013 1013 1013 1013 1013 1013 1013 1013 1013 1013 1013 1013 1013 1013 1013 1013 1013 1013 1013 1013 1013 1013 1013 1013 1013 1013 1013 1013 1013 1013 1013 1013 1013 1013 1013 1013 1013 1013 1013 1013 1013 1013 1013 1013 1013 1013 1013 1013 1013 1013 1013 1013 1013 1013 1013 1013 1013 1013 1013 1013 1013 1013 1013 1013 1013 1013 1013 1013 1013 1013 1013 1013 1013 1013 1013 1013 1013 1013 1013 1013 1013 1013 1013 1013 1013 1013 1013 1013 1013 1013 1013 1013 1013 1013 1013 1013 1013 1013 1013 1013 1013 1013 1013 1013 1013 1013 1013 1013 1013 1013 1013 1013 1013 1013 1013 1013 1013 1013 1013 1013 1013 1013 1013 1013 1013 1013 1013 1013 1013 1013 1013 1013 1013 1013 1013 1013 1013 1013 1013 1013 1013 1013 1013 1013 1013 1013 1013 1013 1013 1013 1013 1013 1013 1013 1013 1013 1013 1013 1013 1013 1013 1013 1013 1013 1013 1013 1013 1013 1013 1013 1013 1013 1013 1013 1013 1013 1013 1013 1013 1013 1013 1013 1013 1013 1013 1013 1013 1013 1013 1013 1013 1013 1013 1013 1013 1013 1013 1013 1013 1013 1013 1013 1013 1013 1013 1013 1013 1013 1013 1013 1013 1013 1013 1013 1013 1013 1013 1013 1013 1013 1013 1013 1013 1013 1013 1013 1013 1013 1013 1013 1013 1013 1013 1013 1013 1013 1013 1013 1013 1013 1013 1013 1013 1013 1013 1013 1013 1013 1013 1013 1013 1013 1013 1013 1013 1013 1013 1013 1013 1013 1013 1013 1013 1013 1013 1013 1013 1013 1013 1013 1013 1013 1013 1013 1013 1013 1013 1013 1013 1013 1013 1013 1013 1013 1013 1013 1013 1013 1013 1013 1013 1013 1013 1013 1013 1013 1013 1013 1013 1013 1013 1013 1013 1013 1013 1013 1013 1013 1013 1013 1013 1013 1013 101

# Revenue Composition 2010–2012 Earned Revenue Foundation Funding 10% Individual Donations

# Revenue Composition 2010–2012 Earned Revenue Foundation Funding 15% 42% 2010 2011 2012 Individual Donations

# Revenue Composition 2010–2012 Earned Revenue Individual Donations 5% Foundation Funding 93%

# Revenue Composition 2010 – 2012 Earned Revenue Foundation Funding 47% 43% Individual Donations

# Revenue Composition 2010–2012 Earned Revenue Foundation Funding 22% 22% 2010 2011 2012 Individual Donations

# Revenue Composition 2010–2012 Earned Revenue Foundation Funding Individual Donations