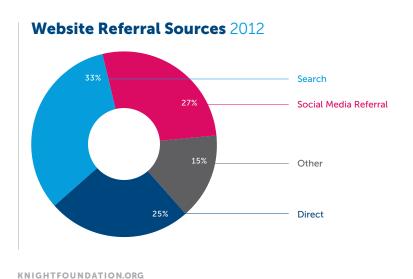

# Revenue Composition 2010–2012 Earned Revenue Foundation Funding 10% Individual Donations