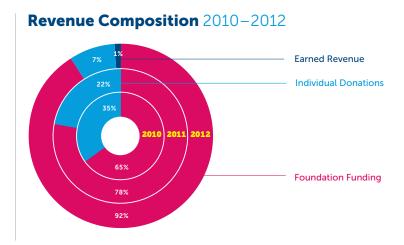

# Revenue Composition 2010–2012 Individual Donations Earned Revenue Foundation Funding

# Revenue Composition 2010–2012 Foundation Funding 1010 1011 1012 1012 1013 1013 1013 1013 1013 1013 1013 1013 1013 1013 1013 1013 1013 1013 1013 1013 1013 1013 1013 1013 1013 1013 1013 1013 1013 1013 1013 1013 1013 1013 1013 1013 1013 1013 1013 1013 1013 1013 1013 1013 1013 1013 1013 1013 1013 1013 1013 1013 1013 1013 1013 1013 1013 1013 1013 1013 1013 1013 1013 1013 1013 1013 1013 1013 1013 1013 1013 1013 1013 1013 1013 1013 1013 1013 1013 1013 1013 1013 1013 1013 1013 1013 1013 1013 1013 1013 1013 1013 1013 1013 1013 1013 1013 1013 1013 1013 1013 1013 1013 1013 1013 1013 1013 1013 1013 1013 1013 1013 1013 1013 1013 1013 1013 1013 1013 1013 1013 1013 1013 1013 1013 1013 1013 1013 1013 1013 1013 1013 1013 1013 1013 1013 1013 1013 1013 1013 1013 1013 1013 1013 1013 1013 1013 1013 1013 1013 1013 1013 1013 1013 1013 1013 1013 1013 1013 1013 1013 1013 1013 1013 1013 1013 1013 1013 1013 1013 1013 1013 1013 1013 1013 1013 1013 1013 1013 1013 1013 1013 1013 1013 1013 1013 1013 1013 1013 1013 1013 1013 1013 1013 1013 1013 1013 1013 1013 1013 1013 1013 1013 1013 1013 1013 1013 1013 1013 1013 1013 1013 1013 1013 1013 1013 1013 1013 1013 1013 1013 1013 1013 1013 1013 1013 1013 1013 1013 1013 1013 1013 1013 1013 1013 1013 1013 1013 1013 1013 1013 1013 1013 1013 1013 1013 1013 1013 1013 1013 1013 1013 1013 1013 1013 1013 1013 1013 1013 1013 1013 1013 1013 1013 1013 1013 1013 1013 1013 1013 1013 1013 1013 1013 1013 1013 1013 1013 1013 1013 1013 1013 1013 1013 1013 1013 1013 1013 1013 1013 1013 1013 1013 1013 1013 1013 1013 1013 1013 1013 1013 1013 1013 1013 1013 1013 1013 1013 1013 1013 1013 1013 1013 1013 1013 1013 1013 1013 1013 1013 1013 1013 1013 1013 1013 1013 1013 1013 1013 1013 1013 1013 101

# Revenue Composition 2010–2012 Earned Revenue Foundation Funding 10% Individual Donations

# Revenue Composition 2010–2012 Earned Revenue Foundation Funding 15% 42% 2010 2011 2012 Individual Donations

# Revenue Composition 2010–2012 Earned Revenue Individual Donations 5% Foundation Funding 93%

# Revenue Composition 2010 – 2012 Earned Revenue Foundation Funding 47% 43% Individual Donations

# Revenue Composition 2010–2012 Earned Revenue Foundation Funding 22% 22% 2010 2011 2012 Individual Donations

# Revenue Composition 2010–2012 Earned Revenue Foundation Funding Individual Donations