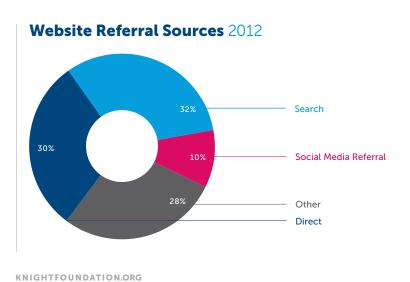

# Revenue Composition 2010–2012 Earned Revenue Foundation Funding 10% Individual Donations