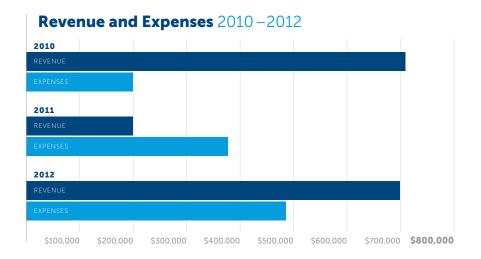

# Revenue Composition 2010–2012 Individual Donations Earned Revenue Foundation Funding