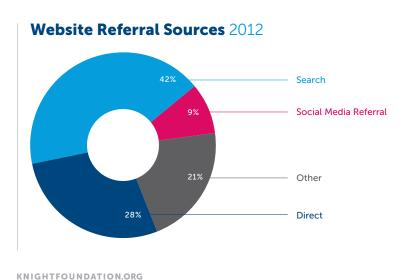

# Revenue Composition 2010–2012 Earned Revenue Foundation Funding 15% 42% 2010 2011 2012 Individual Donations