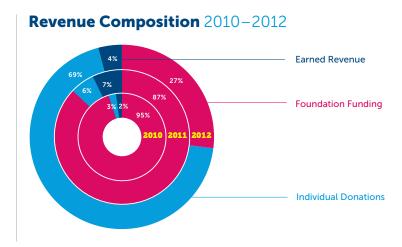

# Revenue Composition 2010–2012 Earned Revenue Foundation Funding 22% 22% 2010 2011 2012 Individual Donations