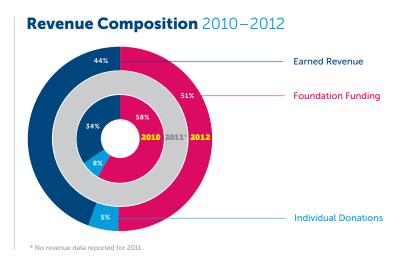

# Revenue Composition 2010–2012 Individual Donations Earned Revenue Foundation Funding

# Revenue Composition 2010–2012 Foundation Funding 1010 1011 1012 1012 1013 1013 1013 1013 1013 1013 1013 1013 1013 1013 1013 1013 1013 1013 1013 1013 1013 1013 1013 1013 1013 1013 1013 1013 1013 1013 1013 1013 1013 1013 1013 1013 1013 1013 1013 1013 1013 1013 1013 1013 1013 1013 1013 1013 1013 1013 1013 1013 1013 1013 1013 1013 1013 1013 1013 1013 1013 1013 1013 1013 1013 1013 1013 1013 1013 1013 1013 1013 1013 1013 1013 1013 1013 1013 1013 1013 1013 1013 1013 1013 1013 1013 1013 1013 1013 1013 1013 1013 1013 1013 1013 1013 1013 1013 1013 1013 1013 1013 1013 1013 1013 1013 1013 1013 1013 1013 1013 1013 1013 1013 1013 1013 1013 1013 1013 1013 1013 1013 1013 1013 1013 1013 1013 1013 1013 1013 1013 1013 1013 1013 1013 1013 1013 1013 1013 1013 1013 1013 1013 1013 1013 1013 1013 1013 1013 1013 1013 1013 1013 1013 1013 1013 1013 1013 1013 1013 1013 1013 1013 1013 1013 1013 1013 1013 1013 1013 1013 1013 1013 1013 1013 1013 1013 1013 1013 1013 1013 1013 1013 1013 1013 1013 1013 1013 1013 1013 1013 1013 1013 1013 1013 1013 1013 1013 1013 1013 1013 1013 1013 1013 1013 1013 1013 1013 1013 1013 1013 1013 1013 1013 1013 1013 1013 1013 1013 1013 1013 1013 1013 1013 1013 1013 1013 1013 1013 1013 1013 1013 1013 1013 1013 1013 1013 1013 1013 1013 1013 1013 1013 1013 1013 1013 1013 1013 1013 1013 1013 1013 1013 1013 1013 1013 1013 1013 1013 1013 1013 1013 1013 1013 1013 1013 1013 1013 1013 1013 1013 1013 1013 1013 1013 1013 1013 1013 1013 1013 1013 1013 1013 1013 1013 1013 1013 1013 1013 1013 1013 1013 1013 1013 1013 1013 1013 1013 1013 1013 1013 1013 1013 1013 1013 1013 1013 1013 1013 1013 1013 1013 1013 1013 1013 1013 1013 1013 1013 1013 1013 1013 1013 1013 1013 1013 1013 1013 1013 1013 1013 1013 101

# Revenue Composition 2010–2012 Earned Revenue Foundation Funding 10% Individual Donations

# Revenue Composition 2010–2012 Earned Revenue Foundation Funding 15% 42% 2010 2011 2012 Individual Donations

# Revenue Composition 2010–2012 Earned Revenue Individual Donations 5% Foundation Funding 93%

# Revenue Composition 2010 – 2012 Earned Revenue Foundation Funding 47% 43% Individual Donations

# Revenue Composition 2010–2012 Earned Revenue Foundation Funding 22% 22% 2010 2011 2012 Individual Donations

# Revenue Composition 2010–2012 Earned Revenue Foundation Funding Individual Donations