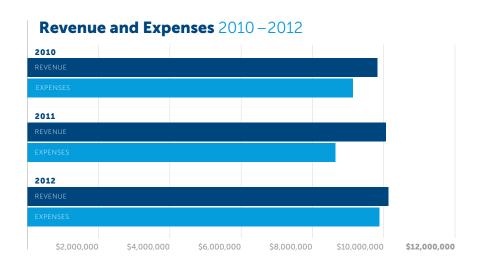

arned Revenue Foundation Funding 22% 22% 2010 2011 2012 Individual Donations







#### Wisconsin Watch

TYPE **TYPE STATE GOVERNMENT & POLITICS** 

**LAUNCH 2009** 

TARGET MARKET WISCONSIN

FULL TIME EMPLOYEES 4

# Revenue Composition 2010–2012 Earned Revenue Foundation Funding Individual Donations







### Wyofile

TYPE **TYPE STATE GOVERNMENT & POLITICS** 

LAUNCH 2008

TARGET MARKET WYOMING









### Center for Investigative Reporting

TYPE **INATIONAL INVESTIGATIVE** 

KNIGHTFOUNDATION.ORG

**LAUNCH 1977** 

TARGET MARKET NAITONAL









## New England Center for Investigative Reporting

TYPE **INATIONAL INVESTIGATIVE** 

**LAUNCH 2009** 

TARGET MARKET **NEW ENGLAND** 









#### ProPublica

TYPE **INATIONAL INVESTIGATIVE** 

**LAUNCH 2008** 

TARGET MARKET NATIONAL