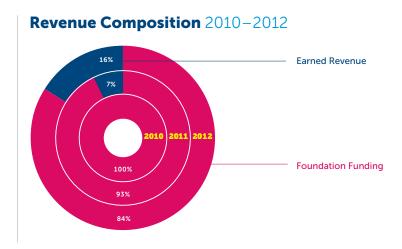

# Revenue Composition 2010–2012 Individual Donations Earned Revenue Foundation Funding

# Revenue Composition 2010–2012 Foundation Funding 1010 1011 1012 1012 1013 1013 1013 1013 1013 1013 1013 1013 1013 1013 1013 1013 1013 1013 1013 1013 1013 1013 1013 1013 1013 1013 1013 1013 1013 1013 1013 1013 1013 1013 1013 1013 1013 1013 1013 1013 1013 1013 1013 1013 1013 1013 1013 1013 1013 1013 1013 1013 1013 1013 1013 1013 1013 1013 1013 1013 1013 1013 1013 1013 1013 1013 1013 1013 1013 1013 1013 1013 1013 1013 1013 1013 1013 1013 1013 1013 1013 1013 1013 1013 1013 1013 1013 1013 1013 1013 1013 1013 1013 1013 1013 1013 1013 1013 1013 1013 1013 1013 1013 1013 1013 1013 1013 1013 1013 1013 1013 1013 1013 1013 1013 1013 1013 1013 1013 1013 1013 1013 1013 1013 1013 1013 1013 1013 1013 1013 1013 1013 1013 1013 1013 1013 1013 1013 1013 1013 1013 1013 1013 1013 1013 1013 1013 1013 1013 1013 1013 1013 1013 1013 1013 1013 1013 1013 1013 1013 1013 1013 1013 1013 1013 1013 1013 1013 1013 1013 1013 1013 1013 1013 1013 1013 1013 1013 1013 1013 1013 1013 1013 1013 1013 1013 1013 1013 1013 1013 1013 1013 1013 1013 1013 1013 1013 1013 1013 1013 1013 1013 1013 1013 1013 1013 1013 1013 1013 1013 1013 1013 1013 1013 1013 1013 1013 1013 1013 1013 1013 1013 1013 1013 1013 1013 1013 1013 1013 1013 1013 1013 1013 1013 1013 1013 1013 1013 1013 1013 1013 1013 1013 1013 1013 1013 1013 1013 1013 1013 1013 1013 1013 1013 1013 1013 1013 1013 1013 1013 1013 1013 1013 1013 1013 1013 1013 1013 1013 1013 1013 1013 1013 1013 1013 1013 1013 1013 1013 1013 1013 1013 1013 1013 1013 1013 1013 1013 1013 1013 1013 1013 1013 1013 1013 1013 1013 1013 1013 1013 1013 1013 1013 1013 1013 1013 1013 1013 1013 1013 1013 1013 1013 1013 1013 1013 1013 1013 1013 1013 1013 1013 1013 1013 1013 1013 1013 1013 1013 1013 1013 1013 101

# Revenue Composition 2010–2012 Earned Revenue Foundation Funding 10% Individual Donations

# Revenue Composition 2010–2012 Earned Revenue Foundation Funding 15% 42% 2010 2011 2012 Individual Donations

# Revenue Composition 2010–2012 Earned Revenue Individual Donations 5% Foundation Funding 93%

# Revenue Composition 2010 – 2012 Earned Revenue Foundation Funding 47% 43% Individual Donations

# Revenue Composition 2010–2012 Earned Revenue Foundation Funding 22% 22% 2010 2011 2012 Individual Donations

# Revenue Composition 2010–2012 Earned Revenue Foundation Funding Individual Donations