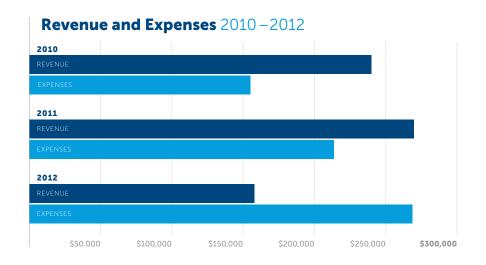

# Revenue Composition 2010–2012 Earned Revenue Foundation Funding Individual Donations