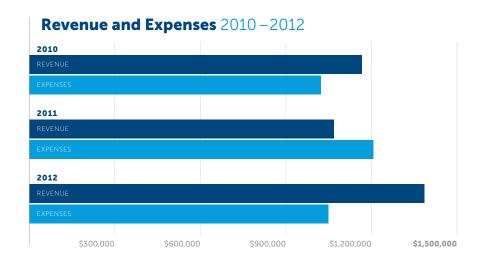

# Revenue Composition 2010–2012 Earned Revenue Foundation Funding 15% 42% 2010 2011 2012 Individual Donations