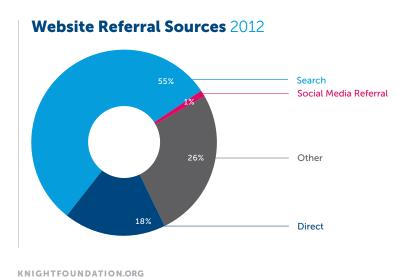

# Revenue Composition 2010–2012 Earned Revenue Foundation Funding 10% Individual Donations