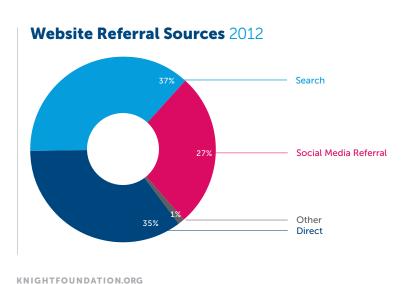

# Revenue Composition 2010–2012 Earned Revenue Foundation Funding 10% Individual Donations