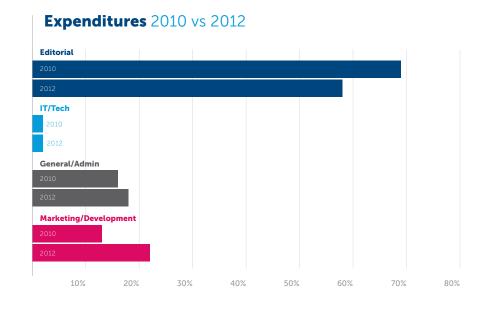

# Revenue Composition 2010 – 2012 Earned Revenue Foundation Funding 47% 43% Individual Donations