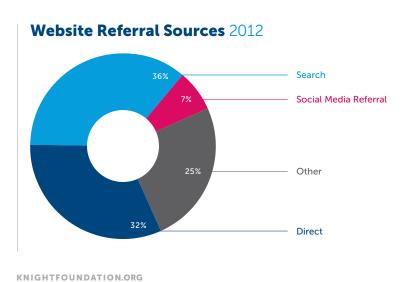

# Revenue Composition 2010–2012 Earned Revenue Foundation Funding 10% Individual Donations