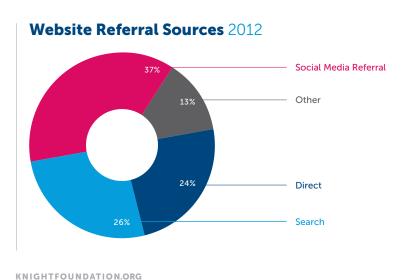

# Revenue Composition 2010–2012 Earned Revenue Foundation Funding 22% 22% 2010 2011 2012 Individual Donations