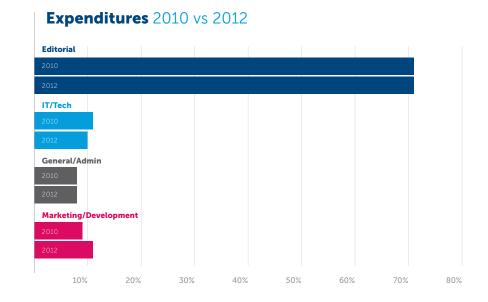

ned Revenue Foundation Funding 22% 22% 2010 2011 2012 Individual Donations







#### Wisconsin Watch

TYPE **TYPE STATE GOVERNMENT & POLITICS** 

**LAUNCH 2009** 

TARGET MARKET WISCONSIN

FULL TIME EMPLOYEES 4

# Revenue Composition 2010–2012 Earned Revenue Foundation Funding Individual Donations







### Wyofile

TYPE **TYPE STATE GOVERNMENT & POLITICS** 

LAUNCH 2008

TARGET MARKET WYOMING









### Center for Investigative Reporting

TYPE **INATIONAL INVESTIGATIVE** 

KNIGHTFOUNDATION.ORG

**LAUNCH 1977** 

TARGET MARKET NAITONAL









## New England Center for Investigative Reporting

TYPE **INATIONAL INVESTIGATIVE** 

**LAUNCH 2009** 

TARGET MARKET **NEW ENGLAND** 









#### ProPublica

TYPE **INATIONAL INVESTIGATIVE** 

**LAUNCH 2008** 

TARGET MARKET NATIONAL