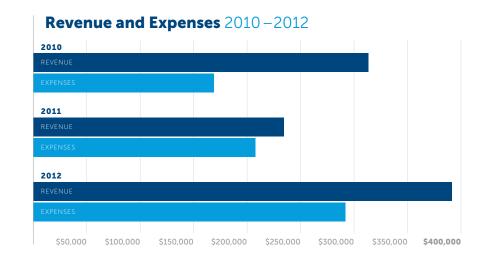

# Revenue Composition 2010–2012 Individual Donations Earned Revenue Foundation Funding

# Revenue Composition 2010–2012 Foundation Funding 1010 1011 1012 1012 1013 1013 1013 1013 1013 1013 1013 1013 1013 1013 1013 1013 1013 1013 1013 1013 1013 1013 1013 1013 1013 1013 1013 1013 1013 1013 1013 1013 1013 1013 1013 1013 1013 1013 1013 1013 1013 1013 1013 1013 1013 1013 1013 1013 1013 1013 1013 1013 1013 1013 1013 1013 1013 1013 1013 1013 1013 1013 1013 1013 1013 1013 1013 1013 1013 1013 1013 1013 1013 1013 1013 1013 1013 1013 1013 1013 1013 1013 1013 1013 1013 1013 1013 1013 1013 1013 1013 1013 1013 1013 1013 1013 1013 1013 1013 1013 1013 1013 1013 1013 1013 1013 1013 1013 1013 1013 1013 1013 1013 1013 1013 1013 1013 1013 1013 1013 1013 1013 1013 1013 1013 1013 1013 1013 1013 1013 1013 1013 1013 1013 1013 1013 1013 1013 1013 1013 1013 1013 1013 1013 1013 1013 1013 1013 1013 1013 1013 1013 1013 1013 1013 1013 1013 1013 1013 1013 1013 1013 1013 1013 1013 1013 1013 1013 1013 1013 1013 1013 1013 1013 1013 1013 1013 1013 1013 1013 1013 1013 1013 1013 1013 1013 1013 1013 1013 1013 1013 1013 1013 1013 1013 1013 1013 1013 1013 1013 1013 1013 1013 1013 1013 1013 1013 1013 1013 1013 1013 1013 1013 1013 1013 1013 1013 1013 1013 1013 1013 1013 1013 1013 1013 1013 1013 1013 1013 1013 1013 1013 1013 1013 1013 1013 1013 1013 1013 1013 1013 1013 1013 1013 1013 1013 1013 1013 1013 1013 1013 1013 1013 1013 1013 1013 1013 1013 1013 1013 1013 1013 1013 1013 1013 1013 1013 1013 1013 1013 1013 1013 1013 1013 1013 1013 1013 1013 1013 1013 1013 1013 1013 1013 1013 1013 1013 1013 1013 1013 1013 1013 1013 1013 1013 1013 1013 1013 1013 1013 1013 1013 1013 1013 1013 1013 1013 1013 1013 1013 1013 1013 1013 1013 1013 1013 1013 1013 1013 1013 1013 1013 1013 1013 1013 1013 1013 1013 1013 1013 1013 1013 101

# Revenue Composition 2010–2012 Earned Revenue Foundation Funding 10% Individual Donations