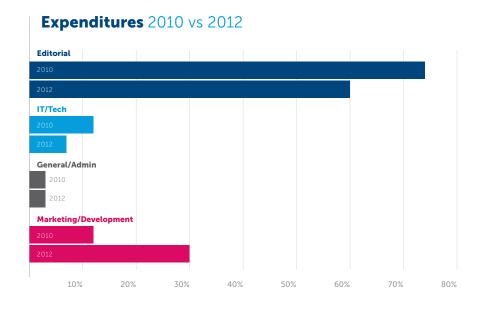

# Revenue Composition 2010–2012 Earned Revenue Foundation Funding Individual Donations